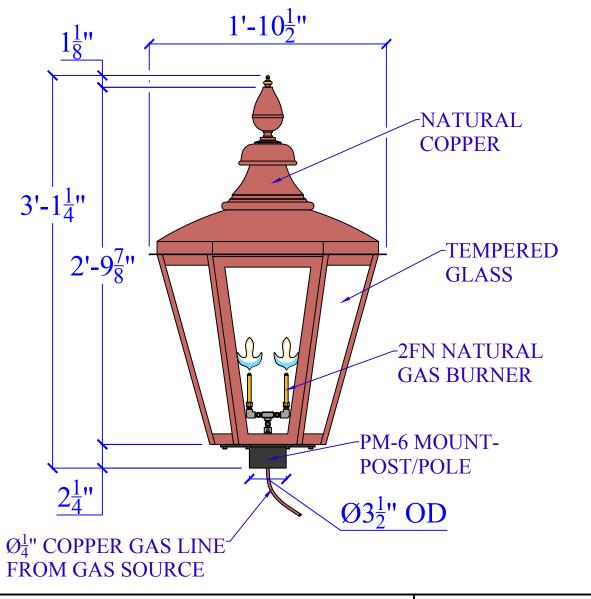

| LIGHT:   | CAMBRIDGE 663- 2FN- PM-6       | DATE: | APP.BY: | J.D. |
|----------|--------------------------------|-------|---------|------|
| BRACKET: | PM-6 (POST)- H33-7/8" W22-1/2" |       | REV.    |      |

## SPECIFICATION SHEET

COPYRIGHT 1994 TO CURRENT YEAR, CHARLESTON LIGHTING & MANUFACTURING, INC. (CLM).

ALL DESIGNS, DRAWINGS, MODEL NUMBERS, AND LANTERN DESIGNATIONS ARE THE SOLE AND EXCLUSIVE PROPERTY OF (CLM) AND SHALL NOT BE DUPLICATED IN WHOLE OR PART WITHOUT THE WRITTEN CONSENT OF (CLM).